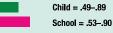

## RELIABILITY

## Internal Consistency

Infant = .75 Toddler = .57-.80 Child = .60-.90 School = .81-.92 Short = .79-.93