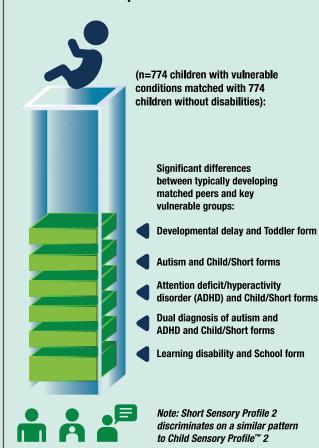

s Birth-6 months

#### 1,791 DEMOGRAPHICALLY REPRESENTATIVE CHILDREN AGES BIRTH THROUGH 14:11



- 337 children rated on both the Child Sensory Profile™ 2 and School Companion Sensory Profile™ 2
- 898 boys and 893 girls
- 10% of standardization sample included children with vulnerable conditions, closely matching their incidence in the general population

## RELIABILITY

## Internal Consistency



Infant = .75 Toddler = .57-.80 Child = .60-.90 School = .81-.92 Short = .79-.93

## **Test-Retest** Reliability



Infant = .86 Toddler = .83-.92

Child = .87-.97 School = .66-.93 Short = .93-.97

### Interrater Reliability



For further information including author podcasts visit PearsonAssessments.com/SensoryProfile

800.627.7271 | PearsonAssessments.com

# VALIDITY

#### **Clinical Groups**



#### **Correlation Studies with** Other Measures