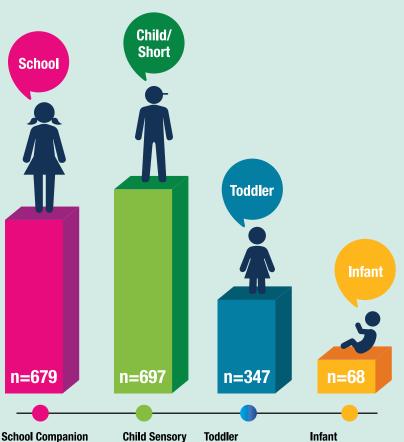

## **DEMOGRAPHICS**

Sensory Profile™ 2 Ages 3-14:11

**Child Sensory** Profile™ 2 & Short Sensory Profile™ 2 Ages 3-14:11

Sensory Profile™ 2 Ages 7-35 months

Infant Sensory Profile™ 2 Ages Birth-6 months

#### 1,791 DEMOGRAPHICALLY REPRESENTATIVE CHILDREN AGES BIRTH THROUGH 14:11

- 337 children rated on both the Child Sensory Profile™ 2 and School Companion Sensory Profile™ 2
- 898 boys and 893 girls
- 10% of standardization sample included children with vulnerable conditions, closely matching their incidence in the general population