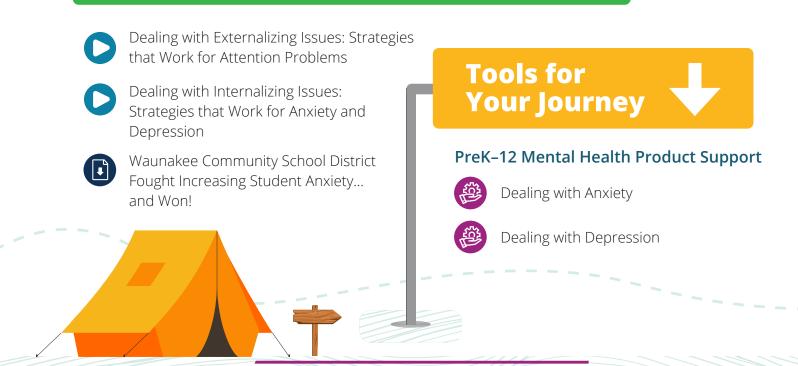

# **PreK-12 Mental Health Support**

#### Tools for Your Journey

#### Parent/Caregiver Mental Health, Behavior, & SEL Product Support

BASC-3 Dealing with Student Depression and Anxiety Parent Tip Sheets

Supporting Student Behaviors at Home with Evidence-Based Strategies