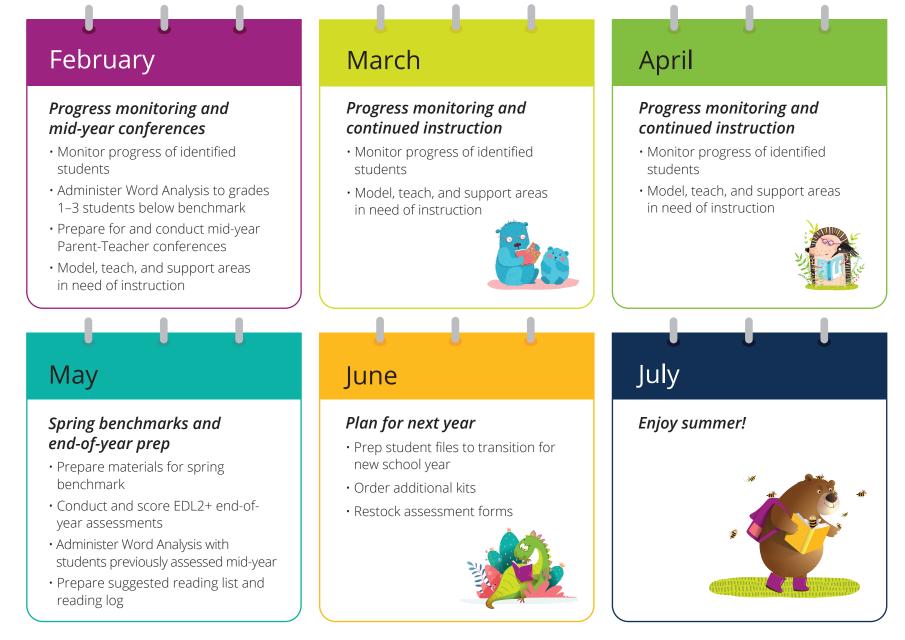

## EDL2+ Assessment Reading Calendar

While the Evaluación del desarrollo de la lectura<sup>®</sup> 2 (EDL<sup>™</sup>2+) is arguably one of the most popular benchmarking tools for determining reading skills, its usefulness extends throughout the entire year. From initial benchmarking to consistent progress monitoring and end-of-year skills checks, EDL2+ has you covered!