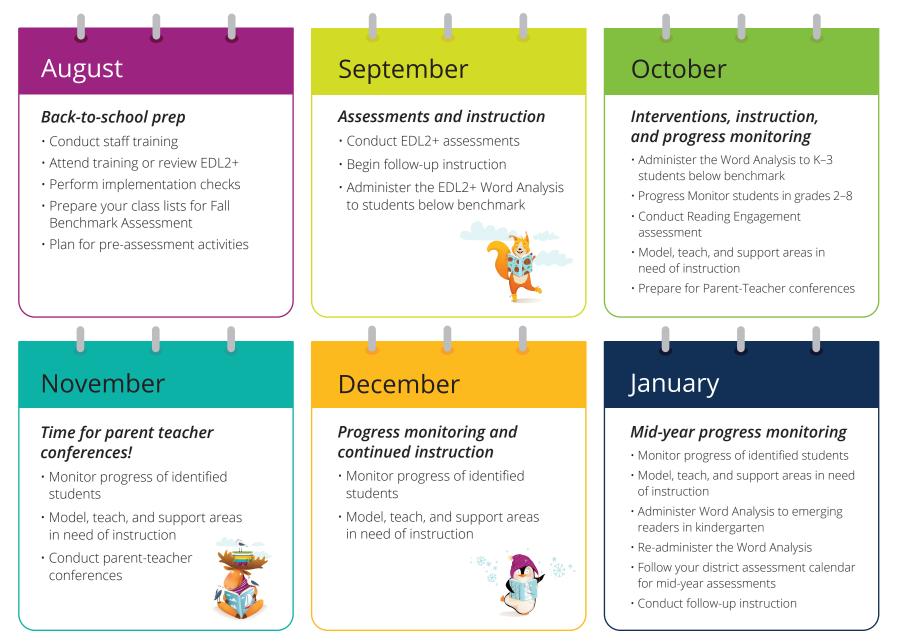

## EDL2+ Assessment Reading Calendar

While the Evaluación del desarrollo de la lectura<sup>®</sup> 2 (EDL<sup>™</sup>2+) is arguably one of the most popular benchmarking tools for determining reading skills, its usefulness extends throughout the entire year. From initial benchmarking to consistent progress monitoring and end-of-year skills checks, EDL2+ has you covered!